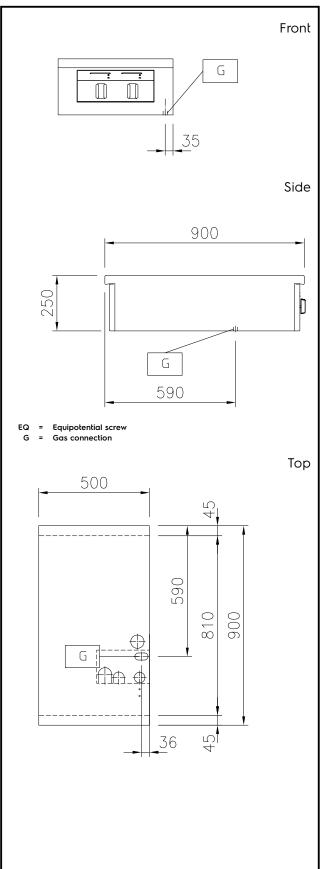

### **Key Information:**

Configuration: One-Side Operated;Top Front Burners Power: ISO 9001; ISO 14001 - kW

41 kg

**Back Burners Power:** 10 - 0 kW

**Back Burners Dimension -**

Ø 70

Front Burners Dimension -

Ø 70  $\boldsymbol{m}\boldsymbol{m}$ 500 mm External dimensions, Width: 900 mm External dimensions, Depth: External dimensions, Height: 250 mm