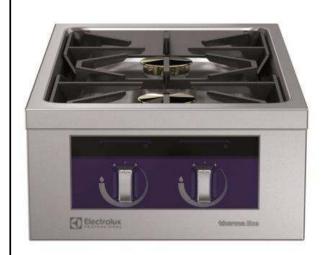

# Modular Cooking Range Line thermaline 90 - 2-Burner Gas Top, 1 Side

| ITEM #  |  |  |
|---------|--|--|
| MODEL # |  |  |
| NAME #  |  |  |
| SIS #   |  |  |
| AIA#    |  |  |

589068 (MCGDAAEOPO)

2-Burner gas Top, one-side operated

### Item No.

Unit constructed according to DIN 18860\_2 with 20 mm drop nose top. Internal frame for heavy duty sturdiness in stainless steel. 2 mm top in 1.4301 (AISI 304). Flat surface construction, easily cleanable. THERMODUL connection system enables seamless worktop when units are connected and avoids soil penetrating. 2 gas burners with optimized combustion, flame failure device, thermocouple safety hand valve and protected pilot flame. Triple ring "flower" flame burners with anti-clogging design. Manual gas valves allow precise flame intensity control. Large pan support in cast iron with long center fins for various pan sizes. Deep flat spillage tray with rounded corners and drain hole. Metal knobs with embedded hygienic silicon "soft" grip enable easier handling and cleaning.

### **Main Features**

- Flame failure device on each burner protects against gas leakage when accidental extinguishing of the flame occurs.
- Large sized pan support in cast iron with long center fins to allow the use of the largest down to the smallest pans.
- Manual gas valves allow precise control of the flame intensity between high and low positions.
- Pans can easily be moved from one area to another without lifting.
- All major components may be easily accessed from the front.
- THERMODUL connection system creates a seamless work top when units are connected to each other thus avoiding soil penetrating vital components and facilitating the removal of units in case of replacement or service.
- Metal knobs with embedded hygienic silicon "soft" grip for easier handling and cleaning. The special design of the controls prevent infiltration of liquids or soil into vital components.
- Burners with optimized combustion. Triple ring flower flame burners with anti-clogging design.
- Patented Flower Flame burners that adjust to the size and form of the cookware (Patent EP2708813B1 and related family).

### Construction

- Each burner equipped with thermocouple safety hand valve and protected pilot flame.
- 2 mm top in 1.4301 (AISI 304).
- Flat surface construction with minimal hidden areas to easily clean all surfaces
- Internal frame for heavy duty sturdiness in 1.4301 (AISI 304).
- IPx4 water protection.
- Unit constructed according to DIN 18860\_2 with 20 mm drop nose top.
- Unit constructed according to DIN 18860\_2 with 20 mm drop nose top and 70 mm recessed plinth.